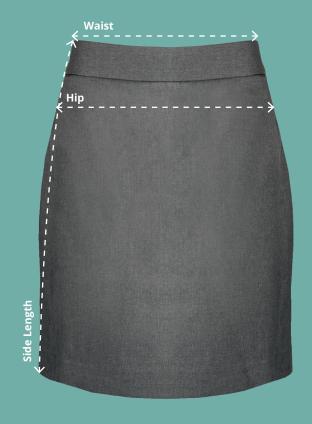

#### Waist (At top of waistband)

Measure from one end of the waistband to the other with the skirt laid down flat.

#### Hip (At 13cm below the waistband

Measure down from the centre front of the skirt 13cm from below the waistband. Mark that point with your finger then measure across the width of the skirt at that point with the skirt laid down flat. Do not pull open the pleats.

### Side Length (Top of waistband to hem)

Measure from the top of the waistband on one side down to the hemline at the bottom of the same side of the skirt.

S-Cut Straight Skirt Code: AAAA111508

| S-Cut Straight Skirt               |     |      |      |     |     |     |     |      |     |      |     |      |     |
|------------------------------------|-----|------|------|-----|-----|-----|-----|------|-----|------|-----|------|-----|
| To fit waist<br>(Inches)           | 20" | 22"  | 24"  | 26" | 28" | 30" | 32" | 34"  | 36" | 38"  | 40" | 42"  | 44" |
| Waist (cm)*                        | 26  | 28   | 30.5 | 33  | 36  | 39  | 41  | 43.5 | 46  | 48.5 | 51  | 53.5 | 56  |
| Hip (cm)*                          | 39  | 41.5 | 44   | 47  | 49  | 52  | 54  | 56   | 58  | 60   | 62  | 64.5 | 67  |
| Side length (cm) for length 18"    | 45  | 45   | 45   | 45  | 45  |     |     |      |     |      |     |      |     |
| Side length (cm)<br>for length 20" |     | 51   | 51   | 51  | 51  | 51  | 51  | 51   | 51  | 51   | 51  |      |     |
| Side length (cm)<br>for length 22" |     |      |      | 56  | 56  | 56  | 56  | 56   | 56  | 56   | 56  | 56   | 56  |
| Side length (cm) for length 24"    |     |      | 61   | 61  | 61  | 61  |     |      |     |      |     |      |     |
| Side length (cm) for length 26"    |     | 66   | 66   | 66  | 66  | 66  |     |      |     |      |     |      |     |